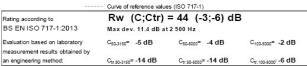

BTC 17443F - BRE Report P102396-1011C Refer to Speedline Specification Clause

178 mm. (At Base Track, Excluding Finishes)

**Heavy** - Annexes A-F

44 R<sub>w</sub>dB, Date Tested or Assessed Against - 08/07/2016