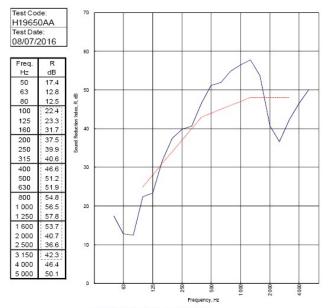

BTC 17443F - BRE Report P102396-1011C Refer to Speedline Specification Clause

178 mm. (At Base Track, Excluding Finishes)

**Heavy** - Annexes A-F

44 R<sub>w</sub>dB, Date Tested or Assessed Against - 08/07/2016

TESTED AT ONE OF THE UKAS ACCREDITED LABORATORIES BELOW

B.T.C (H-Ref on Graph)

B.R.E COSSE COS

Customer: Voestalpine Metsec Plc Dry Lining

BTC 19650A: Page 9 of 12

SPEEDLINE Drywall Systems, Adsetts House, 16 Europa View, Sheffield Business Park, Sheffield, S9 1XH. Tel: 0114 231 8030.